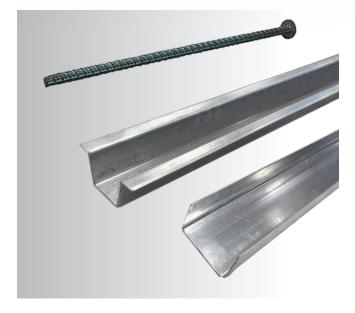

## **#4 Grade 60 Rebar Anchor Spikes**

Length: 32.750" Weight: 1lb. 13 oz.

Head diameter: 1"

Packaged: 1,000 pc / Bundle

**Hat Channel** 

1.5" Profile 18GA (.044 min)

120" through 420"

**U-Channel** 

2.5" 18GA (.044 min) 24" through 120"

Midwest Tube Mills, Inc. > 2855 Michigan Road Madison, IN 47250 P: 812.265.1553 F: 812.265.1623 e: info@midwesttubemills.com